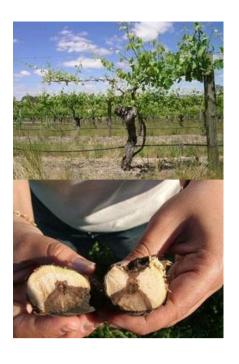

## Victorian Trunk Disease Management Workshop Series – North-East Victoria

Monday 15<sup>th</sup> December 2014 - 1:30pm to 5:00pm

Charles Sturt University (CSU) Campus

218 Tone Road, Wangaratta 3677